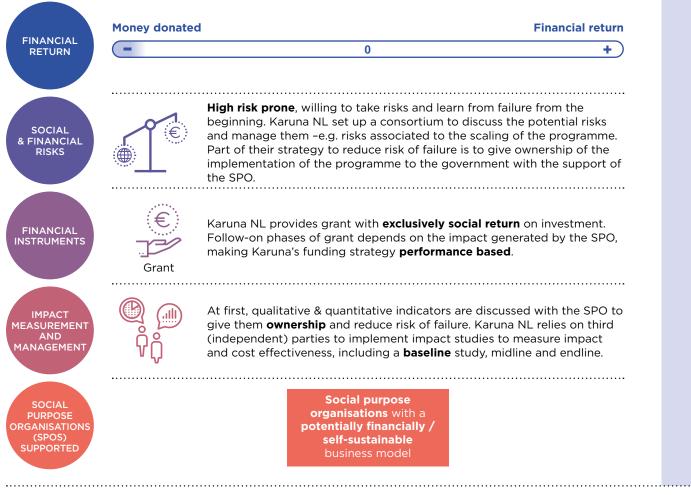

- ANNET VAN DEN HOEK , DIRECTOR, KARUNA FOUNDATION NETHERLANDS -

Founded in 2007, Karuna Foundation (Karuna NL) aims at improving the lives of children with a disability in developing countries. Karuna is a **highly-engaged grantmaker** that accepts to take (and manage) a **high level of risk** – related to both the impact and the sustainability of the SPO's business model. Karuna uses its financial resources **without a financial return** but with **clear objectives**. Karuna manages its impact through its **longterm Theory of Change**, developed in 2012.

Karuna NL is an investor *for* impact and acts as a real **market builder**, being the catalyst and involving different stakeholders. As the market for tackling health and disability issues for the bottom of the pyramid in Nepal did not exist, Karuna **set up its own SPO, Karuna Nepal,** to implement the Inspire2Care programme. Karuna did not act in isolation, but created a **consortium of funders** and involved **all local actors** to get different perspectives and create a sense of **shared responsibility**.

In order to bring about **system change**, Karuna NL has developed a scaling strategy that eventually gives **government full ownership** of the solution. After Karuna NL proved the replication model, and therefore de-risking it, the government agreed to take over for large-scale replication and implementation.